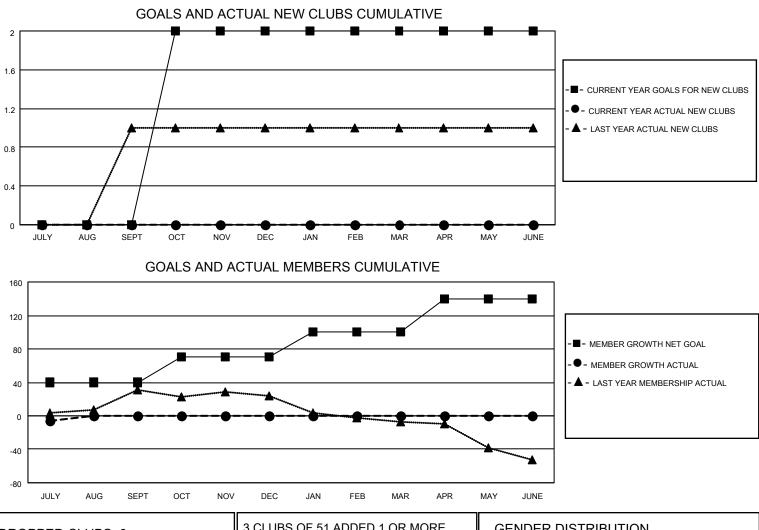

## LOCATION MINNESOTA

District 5M 1

Results as of: 7/31/2020

| Clubs                 |               |           |               | Members               |                        |                         |                                                    |  |  |
|-----------------------|---------------|-----------|---------------|-----------------------|------------------------|-------------------------|----------------------------------------------------|--|--|
| RESULTS FOR 2020-2021 |               |           |               | RESULTS FOR 2020-2021 |                        |                         |                                                    |  |  |
| QUARTER               | NEW CLUB GOAL | NEW CLUBS | DROPPED CLUBS | QUARTER               | BER GROWTH NET<br>GOAL | MEMBER GROWTH<br>ACTUAL | DROPPED<br>MEMBERS ACTUAL<br>(including transfers) |  |  |
| JULY/AUG/SEPT         | 0             | 0         | 0             | JULY/AUG/SEPT         | 40                     | 4                       | 10                                                 |  |  |
| OCT/NOV/DEC           | 2             | 0         | 0             | OCT/NOV/DEC           | 30                     | 0                       | 0                                                  |  |  |
| JAN/FEB/MAR           | 0             | 0         | 0             | JAN/FEB/MAR           | 30                     | 0                       | 0                                                  |  |  |
| APR/MAY/JUNE          | 0             | 0         | 0             | APR/MAY/JUNE          | 40                     | 0                       | 0                                                  |  |  |